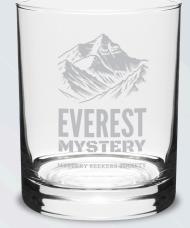

Price: \$19.95 \*Shipping not included in price Portion of proceeds goes to The Juniper Fund & the Khumbu Climbing Center

Contact Glass Graphics to order (603)447-1900 or sales@glassgraphics.com

X06-14oz Whiskey Glass Dimensions: 4.25"H Price: \$19.95