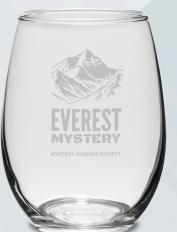

## Hand Engraved Drinkware

ND12-21oz Stemless Wine Glass Dimensions: 4.75"H Price: \$19.95

G47-15oz Cobalt Campfire Mug Dimensions: 3.5"H Price: \$19.95

X08-16oz Pint Glass Dimensions: 6"H Price: \$19.95