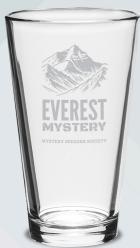

## Hand Engraved Drinkware

ND12-21oz Stemless Wine Glass Dimensions: 4.75"H Price: \$19.95

G47-15oz Cobalt Campfire Mug Dimensions: 3.5"H Price: \$19.95

X08-16oz Pint Glass Dimensions: 6"H Price: \$19.95